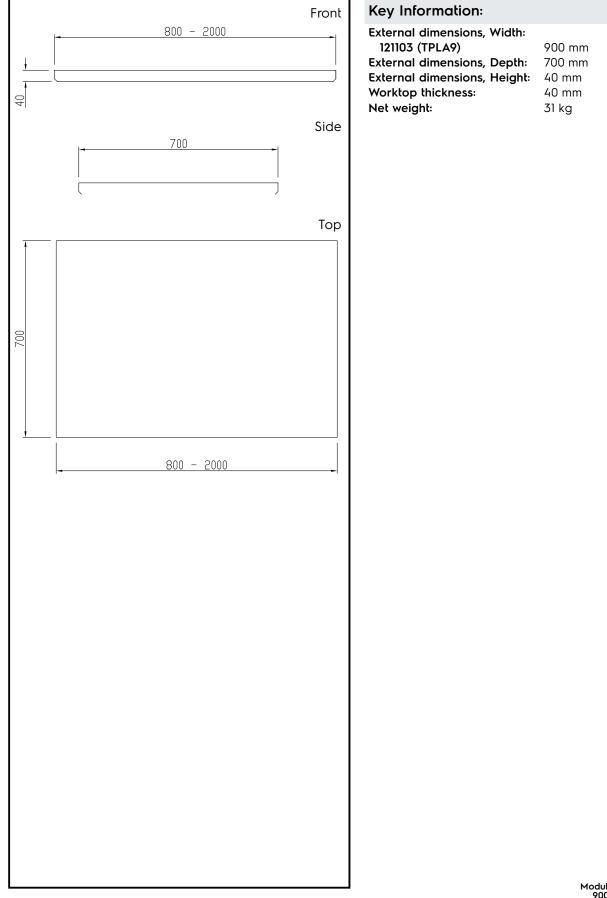

121103 (TPLA9)

Work Top 900mm

#### Item No.

The 40mm high worktop in 304 AISI stainless steel, incorporates an 18mm under panel made of sound deadening material. Front and rear longitudinal stainless steel c-channel reinforcement. Special shaped front and rear profiles, without burrs, to avoid water leakage. Fully welded and shapely polished corners. Work tops can be mounted on brackets, legs or bases in order to obtain a work height of 900mm.